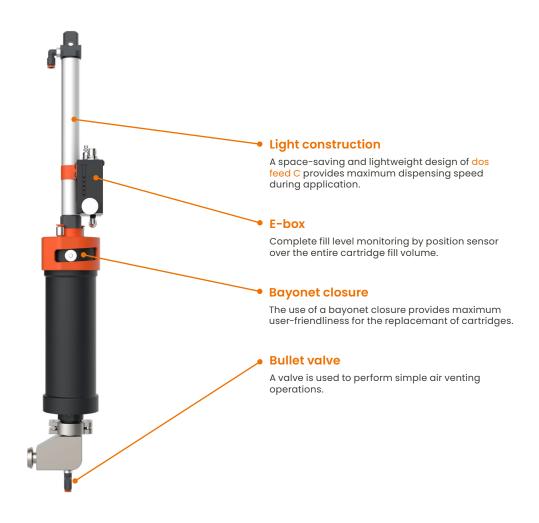

#### the innovations of dos feed C

### weight-optimized for precise potting results

- Lightweight design for maximum dispensing speed
- Space-saving, slim design

## user friendly handling

- bayonet closure for quickest possible cartridge replacement
- Level indication over the entire cartridge range