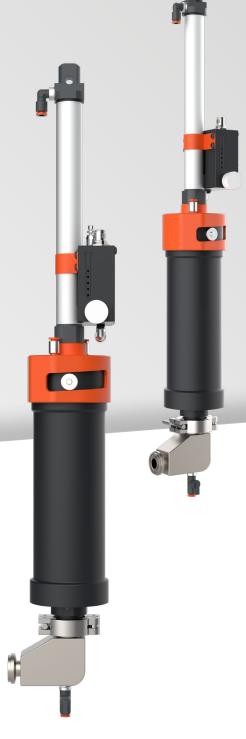

# dos feed C

# material feeding from cartridges for small series.

For pasty media with a viscosity from 70,000 mPa·s.

#### variable sizes for common cartridge types

- Available in two versions: 6 and 20 oz.
- Compatible with manufacturers such as Semco cartridges