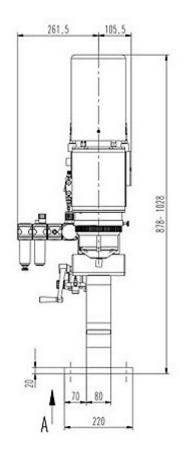

# Drawing

# Standard Version

REDUCED FORCE

- Nominal force 9.5 kN @ 6 bar (max. operating pressure)
- Rivet shaft up to Ø 7.5 mm (Steel 370 N/mm2)
- Spindle stroke 5 40 mm with 0.01 mm micrometer scale and mechanical stroke limit
- Machine weight: approx. 215 kg
- Electro-pneumatic drive power supply @x@V, @Hz
- Permanently lubricated spindle
- Pressure cup & tool holder Rp=@ mm for forming tool length Ls=@ mm
- BFR-M10-281, C-Frame -welded steel construction, incl. height adjustment
- Color: light grey RAL 7035