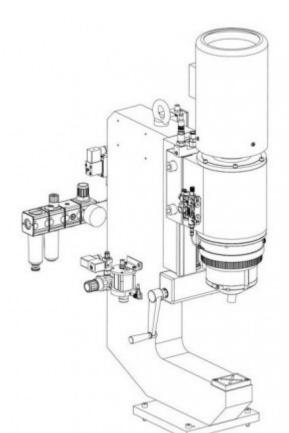

# **Riveting Unit with C-Frame**

Rivet shank Ø: up to 7 mm | Force: up to 9.50 kN | Stroke: up to 40 mm

### Key features | Content of delivery

**RNE281R-M1-HPP Riveting Unit with C-Frame** 

Forming process: Radial

# Standard Version

REDUCED FORCE

- Nominal force 9.5 kN @ 6 bar (max. operating pressure)
- Rivet shaft up to Ø 7.5 mm (Steel 370 N/mm2)
- Spindle stroke 5 40 mm with 0.01 mm micrometer scale and mechanical stroke limit
- Machine weight: approx. 215 kg
- Electro-pneumatic drive power supply @x@V, @Hz
- Permanently lubricated spindle
- Pressure cup & tool holder Rp=@ mm for forming tool length Ls=@ mm
- BFR-M10-281, C-Frame -welded steel construction, incl. height adjustment
- Color: light grey RAL 7035

#### Including

- HPP-010-281, Process-Control HPP-25 for 281R, connections X1, X2, X3, X20, X21
- Incl. SEI-100-281, Distance sensor, Type HPP-25
- Incl. SEI-200-281, Pressure sensors, Type HPP-25
- HPP-X4-02, Connection X4, for emergency-stop, w/out two-hand relay
- HPP-X6-01, Connection X6, external safety / reset
- HPP-X9-01, Connection X9, PLC interface with cable, 5m
- HPP-045-03, Sensor cable extension 3 m, total length 4 m
- SEI-OTH-281, Sensor upper spindle home position (TDC)
- PNP-HPP-281R, Pneumatic service unit and pneumatic control package for HPP
- NZ-039, Automatic lubrication with reservoir grease level monitor
- Standard accessories and user manual in the language of destination