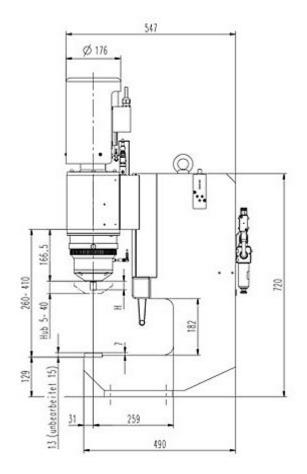

# Standard Version

REDUCED FORCE

- Nominal force 9.5 kN @ 6 bar (max. operating pressure)
- Rivet shaft up to Ø 7.5 mm (Steel 370 N/mm2)
- Spindle stroke 5 40 mm with 0.01 mm micrometer scale and mechanical stroke limit
- Machine weight: approx. 215 kg
- Electro-pneumatic drive power supply @x@V, @Hz
- Permanently lubricated spindle
- Pressure cup & tool holder Rp=@ mm for forming tool length Ls=@ mm
- BFR-M10-281, C-Frame -welded steel construction, incl. height adjustment
- Color: light grey RAL 7035

# Drawing

## Forming tool lengths

| Radius mm<br>Rp | Tool<br>length mm | Free<br>height mm | Shank Ø<br>mm Ds | Angle of<br>inclination α |
|-----------------|-------------------|-------------------|------------------|---------------------------|
|                 | Ls                | Н                 |                  |                           |
| 100.00          | 68.00             | 28.00             | 10               | 5° 37'                    |
| 116.00          | 84.00             | 44.00             | 10               | 4° 47'                    |
| 132.00          | 100.00            | 60.00             | 10               | 4° 10'                    |
| 148.00          | 116.00            | 76.00             | 10               | 3° 41'                    |
| 170.00          | 135.00            | 98.00             | 10               | 3° 10'                    |
| 191.00          | 159.00            | 119.00            | 10               | 2° 49'                    |
| 240.00          | 208.00            | 168.00            | 10               | 2° 13'                    |