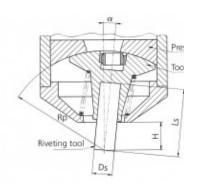

## Forming tool lengths

| Radius mm<br>Rp | Tool<br>length mm | Free<br>height mm | Shank Ø<br>mm Ds | Angle of<br>inclination α |
|-----------------|-------------------|-------------------|------------------|---------------------------|
|                 | Ls                | Н                 |                  |                           |
| 100.00          | 68.00             | 28.00             | 10               | 5° 37'                    |
| 116.00          | 84.00             | 44.00             | 10               | 4° 47'                    |
| 132.00          | 100.00            | 60.00             | 10               | 4° 10'                    |
| 148.00          | 116.00            | 76.00             | 10               | 3° 41'                    |
| 170.00          | 135.00            | 98.00             | 10               | 3° 10'                    |
| 191.00          | 159.00            | 119.00            | 10               | 2° 49'                    |
| 240.00          | 208.00            | 168.00            | 10               | 2° 13'                    |