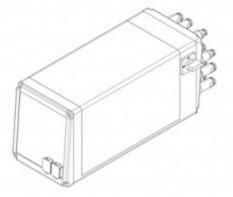

#### Including

- HPP-010-281, Process-Control HPP-25 for 281R, connections X1, X2, X3, X20, X21
- Incl. SEI-100-281, Distance sensor, Type HPP-25
- Incl. SEI-200-281, Pressure sensors, Type HPP-25
- HPP-X4-02, Connection X4, for emergency-stop, w/out two-hand relay
- HPP-X6-01, Connection X6, external safety / reset
- HPP-X9-01, Connection X9, PLC interface with cable, 5m
- HPP-045-03, Sensor cable extension 3 m, total length 4 m
- SEI-OTH-281, Sensor upper spindle home position (TDC)
- PNP-HPP-281R, Pneumatic service unit and pneumatic control package for HPP
- NZ-039, Automatic lubrication with reservoir grease level monitor
- Standard accessories and user manual in the language of destination