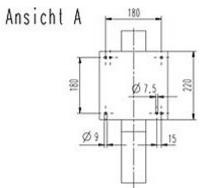

d user manual in the language of destination

#### Options

- RNC-M2-Xxx, X-Linear system with customized length (Standard X=200 mm)
- RNC-M2-Yxx, Y-Linear system with customized length (Standard Y=300 mm)
- RNC-M2-XxxYxx, XY-Linear system with customized length (Standard X=200 mm, Y=300 mm)
- HPP-X5-01, Connection X5 PVM Module in HPP (for control of PNP-PRV-020)

- PNP-PRV-020, Proportional-Pressure control integrated & ready for operation (requires HPP-X5-01)

- NHE-MYC-U-01, Rivet base detection device NHE-U
- NHE-MST-xxx, RBD lever and touch sleeve (@)

- HPP-DLL-S7L-x, HPP-25 – Siemens S7 Communication link (S7LINK). License code to be ordered for each HPP control

- HPP-DLL-PCT, PC-Analysis Software HPP-PCTool, incl. UDP Protocol (on USB Stick)

Subject to change.



# Drawing







# DATA SHEET

## Forming tool lengths



| Radius mm<br>Rp | Tool<br>length mm | Free<br>height mm | Shank Ø<br>mm Ds | Angle of<br>inclination α |
|-----------------|-------------------|-------------------|------------------|---------------------------|
|                 | Ls                | Н                 |                  |                           |
| 100.00          | 68.00             | 28.00             | 10               | 5° 37'                    |
| 116.00          | 84.00             | 44.00             | 10               | 4° 47'                    |
| 132.00          | 100.00            | 60.00             | 10               | 4° 10'                    |
| 148.00          | 116.00            | 76.00             | 10               | 3° 41'                    |
| 170.00